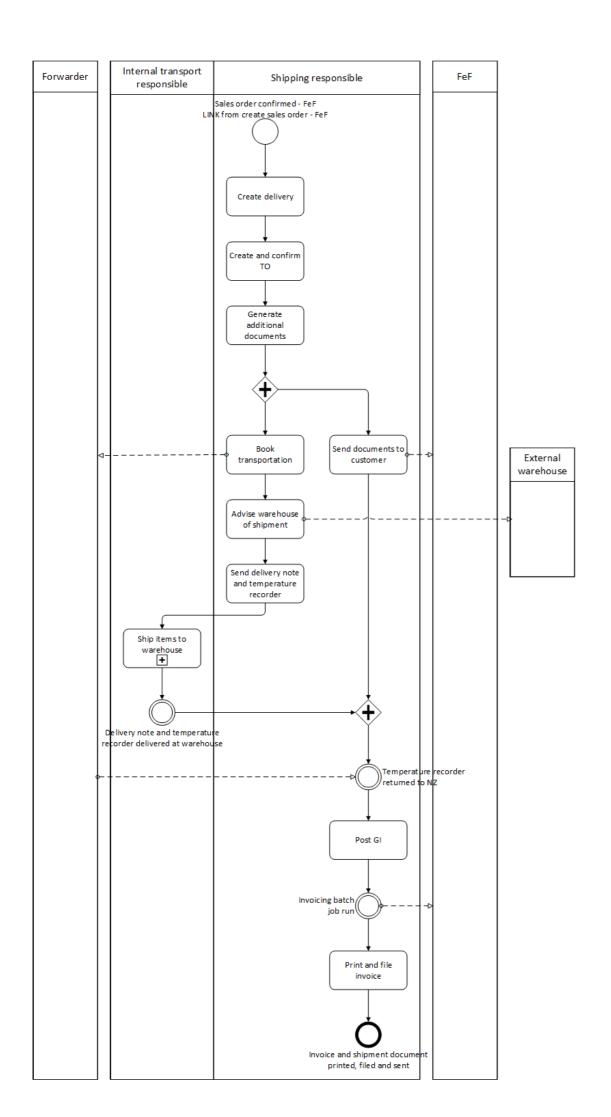

## **Create Delivery - Description**

This workflow is a part of the "Order to Shipment" workflow. What you see in the "Create Delivery" is the process flow on how various customer master data is changed in SAP and involved stakeholders.

The following Business Area's are involved in the "Create Delivery"

• Supply Chain Operations

In the "Create Delivery" there are the following Functional Groups

• Supply Chain Operation

The "Create Delivery" have the following Functions involved in their flow:

- CBXJ
- AFC

The Resource/Role involved in the "Create Delivery" are:

- Forwarder
- Shipping responsible
- 8L Front Officer
- Warehouse (internal/external)

The combined information of the "Create Delivery" is the following: