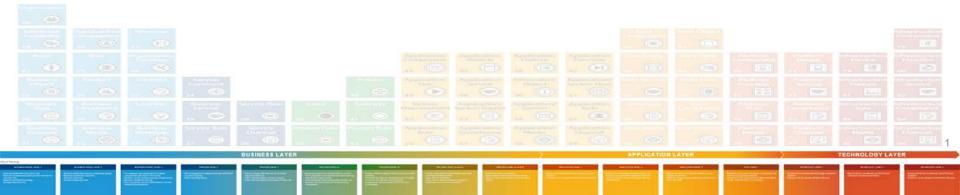

#### Patterns of Leadership and Management Concepts Introduction to LEADing Practice

Like a recipe, where you can follow a sequence of simple steps to achieve a more complex end result

Even complex knowledge and concepts are simple to follow

Once repeatable patterns have been identified

A structured Way of Thinking A structured Way of Working W

A structured Way of Implementing

A structured Way of Governing