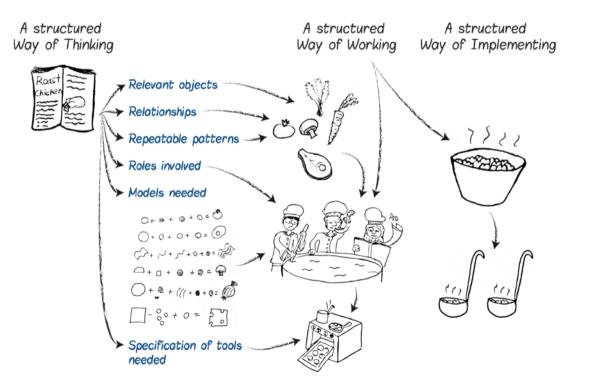

# A structured Way of Thinking

# A structured Way of Working

### A structured Way of Implementing