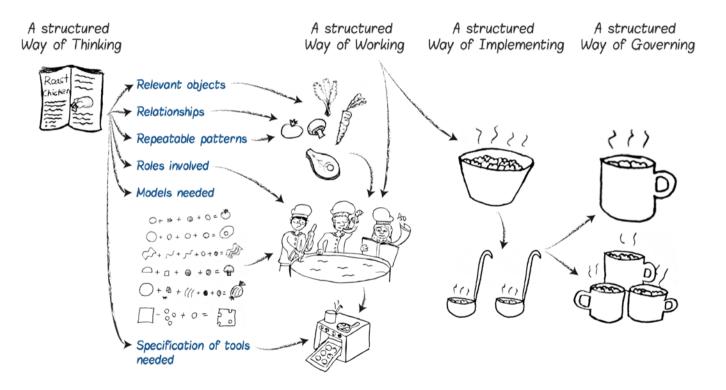

Once repeatable patterns have been identified

A structured Way of Thinking A structured Way of Working W

A structured Way of Implementing

A structured Way of Governing

# A structured Way of Thinking

# A structured Way of Working

### A structured Way of Implementing

### A structured Way of Governing