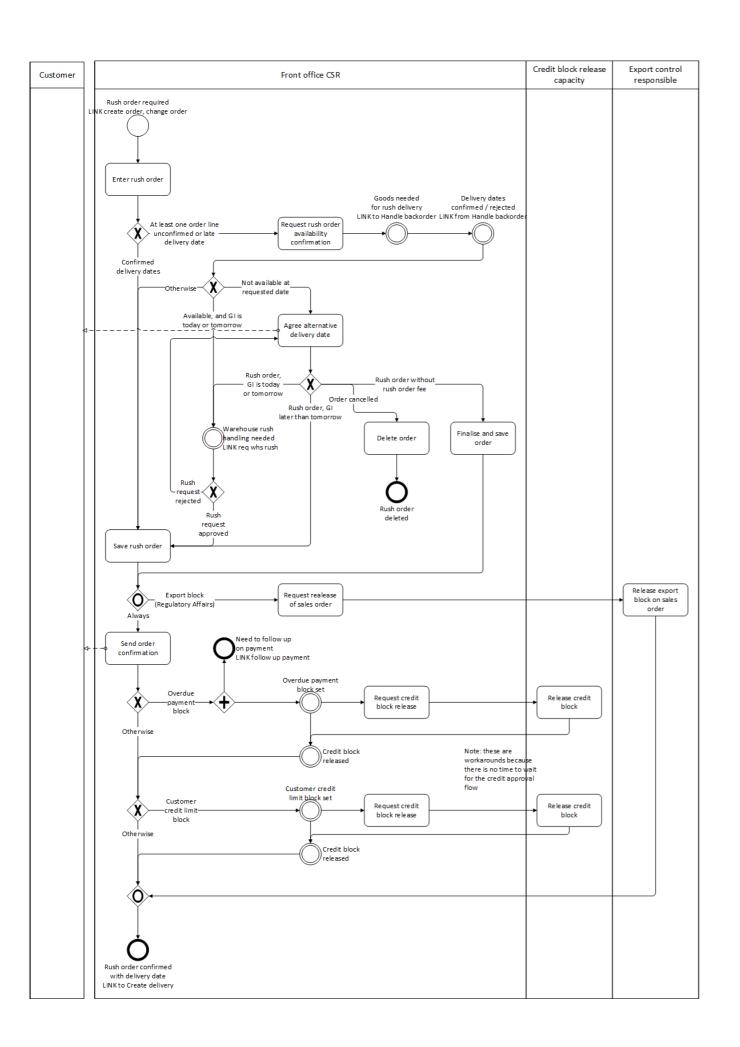

## **Create Rush Order Description**

This workflow is a part of the "Order to Shipment" workflow. What you see in the "Create Rush Order" is the process flow on how various customer master data is changed in SAP and involved stakeholders.