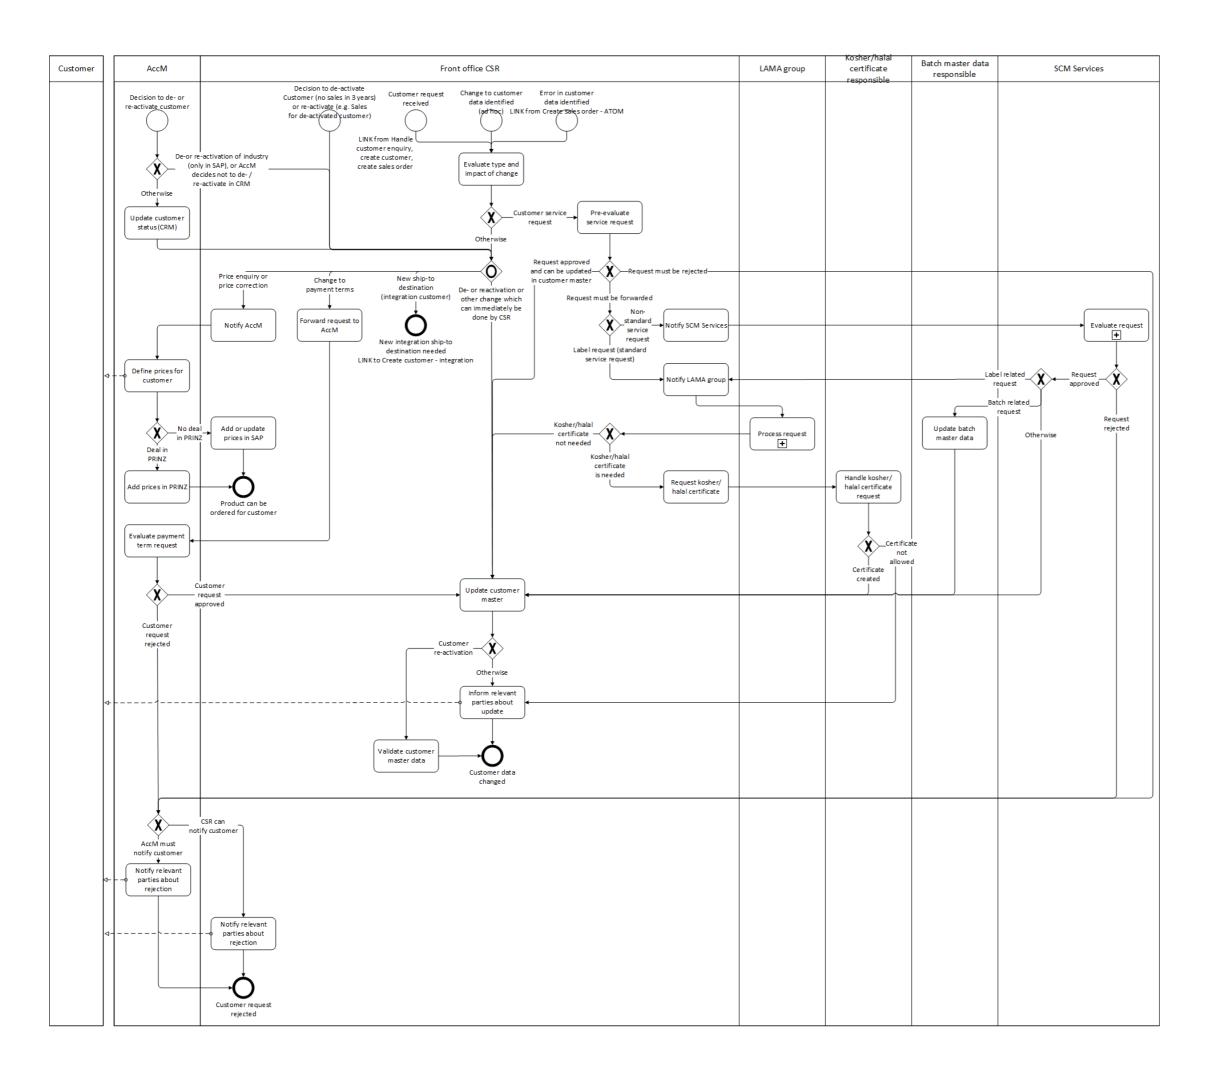

## **Change Customer Workflow Description**

This workflow is a part of the "Order to Shipment" workflow. What you see in the "Change Customer Workflow" is the process flow on how various customer master data is changed in SAP and involved stakeholders.