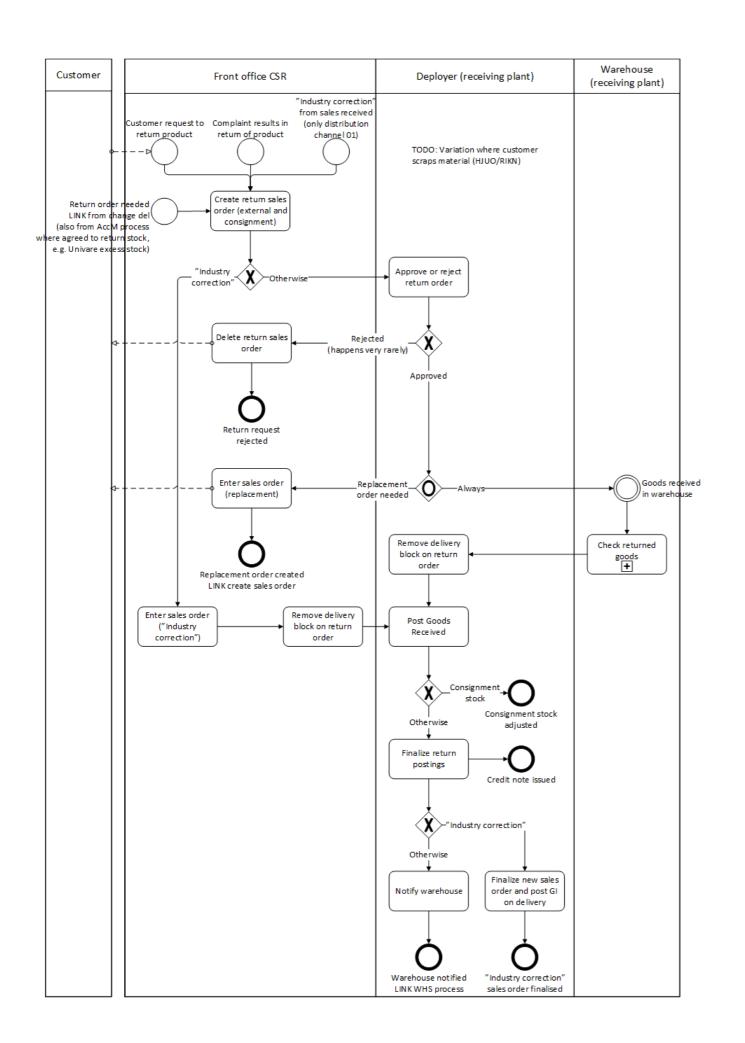

## **Manage External Returns Description**

This workflow is a part of the "Order to Shipment" workflow. What you see in the "Manage External Returns" is the process flow on how various customer master data is changed in SAP and involved stakeholders.

The following Business Areas are involved in the "Manage External Returns" workflow:

Supply Operations

In the "Manage External Returns" workflow, there are the following Functional Groups:

- Supply Chain Operation
- CSL EMA

The "Manage External Returns" have the following Functions involved in their workflow:

- CSL EMA
- Front Office CSR
- Deployer
- SCO Bagsværd

If you have any questions, comments, changes or need to interact with the accountable of the "Manage External Returns", these are the responsible (Novozymes contact acronyms are applied):

- CBXJ
- AFC

The Resources/Roles involved in the "Manage External Returns" workflow are:

- CSR
- Deployer
- Warehouse

The combined information of the "Manage External Returns" is the following:

| Flow Task/Process       | Business Area     | Functional Group       | Function         | Responsible | Role      |
|-------------------------|-------------------|------------------------|------------------|-------------|-----------|
| Manage external returns | Supply Operations | Supply Chain Operation | CSL EMA          | CBXJ        | CSR       |
| Manage external returns | Supply Operations | CSL EMA                | Front Office CSR | CBXJ        | CSR       |
| Manage external returns | Supply Operations | CSL EMA                | Deployer         | CBXJ        | Deployer  |
| Manage external returns | Supply Operations | Supply Chain Operation | SCO Bagsværd     | AFC         | Warehouse |