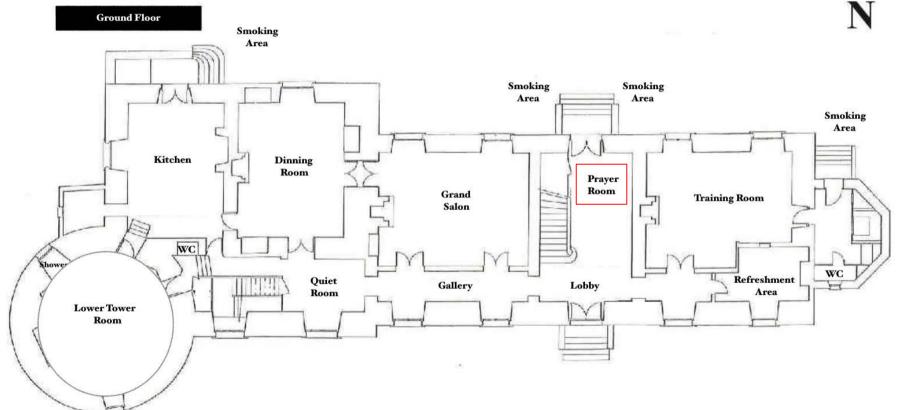

d dining rooms. All of them decorated in the periodic 9<sup>th</sup>, 15<sup>th</sup> and 18<sup>th</sup> century style, but modernized to match our 21<sup>st</sup> century living with electronic equipment for projectors, flat screens, innovation work walls etc.

The castle offers exclusive peace, privacy and space to spread out, but also an opportunity for teambuilding and uninterrupted time to achieve the goals for your company.

# The meeting rooms:

- · Large conference room
- Several meeting rooms
- Several breakout rooms
- The Grand Salon
- The Dining room
- Outdoor and castle gardens



# Location

# Chateau Le Grand Perray

#### Location:

Château Du Grand Perray 72500 La Bruère-sur-Loir, France



# Floor Plan

# Chateau Le Grand Perray





Prayer Room Chateau Le Grand Perray





# **Room Allocations**

Chateau Le Grand Perray

#### **Accommodation:**

15 double bedrooms in the Château, both recently refurbished to fit the period style. The bedrooms offer antique furnishing but in a comfortable and luxury setting and many have stunning views.





# **QUESTIONS?**

# **Global University Alliance**

# **Professor Mark von Rosing**

Chairman of Global University Alliance

Mobile +33 (0)640194034

E-Mail: MvR@GlobalUniversityAlliance.net

For more information:

www.globaluniversityalliance.net

BUSINESS LAYER > APPLICATION LAYER > TECHNOLOGY LAYER

# Thank You



((©) LEADING PRACTICE We set the Enterprise Standards!