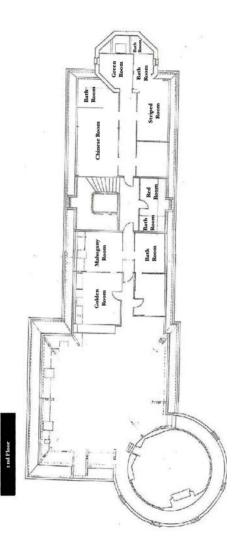

ith several larger conference, meeting and dining rooms. All of them decorated in the periodic 9<sup>th</sup>, 15<sup>th</sup> and 18<sup>th</sup> century style, but modernized to match our 21<sup>st</sup> century living with electronic equipment for projectors, flat screens, innovation work walls etc.

The castle offers exclusive peace, privacy and space to spread out, but also an opportunity for teambuilding and uninterrupted time to achieve the goals for your company.

# The meeting rooms:

- · Large conference room
- Several meeting rooms
- Several breakout rooms
- The Grand Salon
- The Dining room
- Outdoor and castle gardens



# Location

# Chateau Le Grand Perray

#### Location:

Château Du Grand Perray 72500 La Bruère-sur-Loir, France



# Floor Plan

# Chateau Le Grand Perray





Prayer Room Chateau Le Grand Perray





# **Room Allocations**

Chateau Le Grand Perray

#### **Accommodation:**

15 double bedrooms in the Château, both recently refurbished to fit the period style. The bedrooms offer antique furnishing but in a comfortable and luxury setting and many have stunning views.





# **QUESTIONS?**

# **Global University Alliance**

# **Professor Mark von Rosing**

Chairman of Global University Alliance

Mobile +33 (0)640194034

E-Mail: MvR@GlobalUniversityAlliance.net

For more information:

www.globaluniversityalliance.net

BUSINESS LAYER > APPLICATION LAYER > TECHNOLOGY LAYER

# Thank You



((©) LEADING PRACTICE We set the Enterprise Standards!