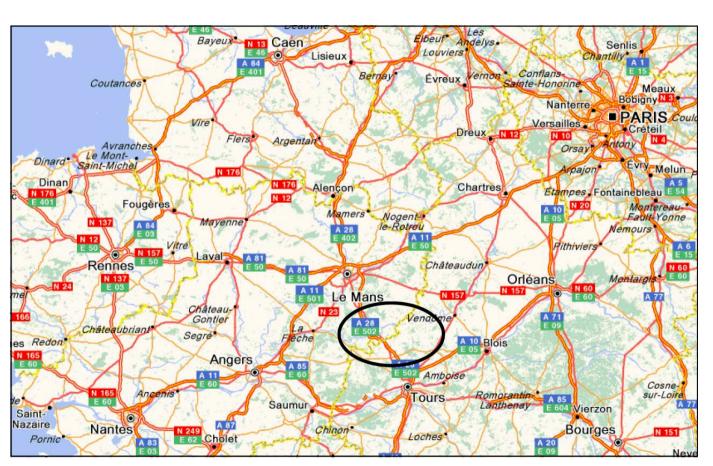

# Location

# Chateau Le Grand Perray

#### Location:

Château Du Grand Perray 72500 La Bruère-sur-Loir, France