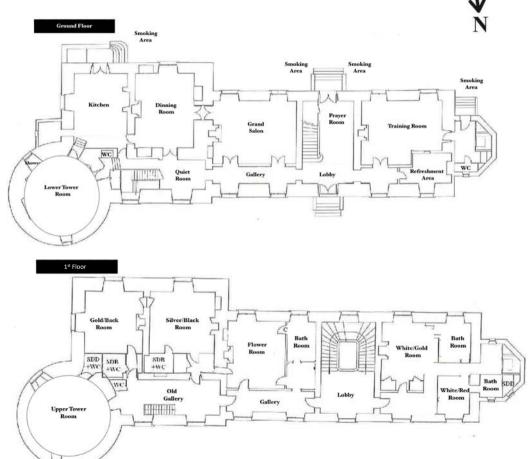

with several larger conference, meeting and dining rooms. All of them decorated in the periodic 9<sup>th</sup>, 15<sup>th</sup> and 18<sup>th</sup> century style, but modernized to match our 21<sup>st</sup> century living with electronic equipment for projectors, flat screens, innovation work walls etc.

The castle offers exclusive peace, privacy and space to spread out, but also an opportunity for teambuilding and uninterrupted time to achieve the goals for your company.

# The meeting rooms:

- · Large conference room
- Several meeting rooms
- Several breakout rooms
- The Grand Salon
- The Dining room
- Outdoor and castle gardens



# Location

# Chateau Le Grand Perray

#### Location:

Château Du Grand Perray 72500 La Bruère-sur-Loir, France



# Floor Plan

# Chateau Le Grand Perray





Prayer Room Chateau Le Grand Perray





# **Room Allocations**

Chateau Le Grand Perray

#### **Accommodation:**

15 double bedrooms in the Château, both recently refurbished to fit the period style. The bedrooms offer antique furnishing but in a comfortable and luxury setting and many have stunning views.





# **QUESTIONS?**

# **Global University Alliance**

# **Professor Mark von Rosing**

Chairman of Global University Alliance

Mobile +33 (0)640194034

E-Mail: MvR@GlobalUniversityAlliance.net

For more information:

www.globaluniversityalliance.net

BUSINESS LAYER > APPLICATION LAYER > TECHNOLOGY LAYER

# Thank You



((©) LEADING PRACTICE We set the Enterprise Standards!