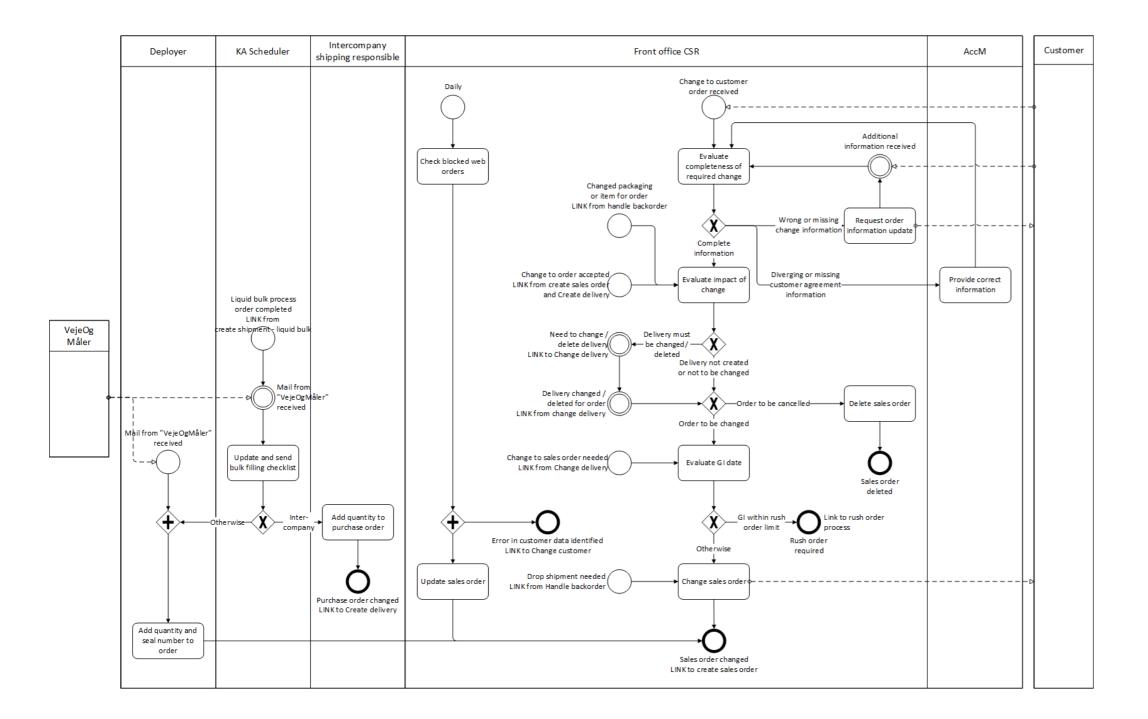

## **Change Sales Order - Description**

This workflow is a part of the "Order to Shipment" workflow. What you see in the "Change sales order" is the process flow on how various customer master data is changed in SAP and involved stakeholders.