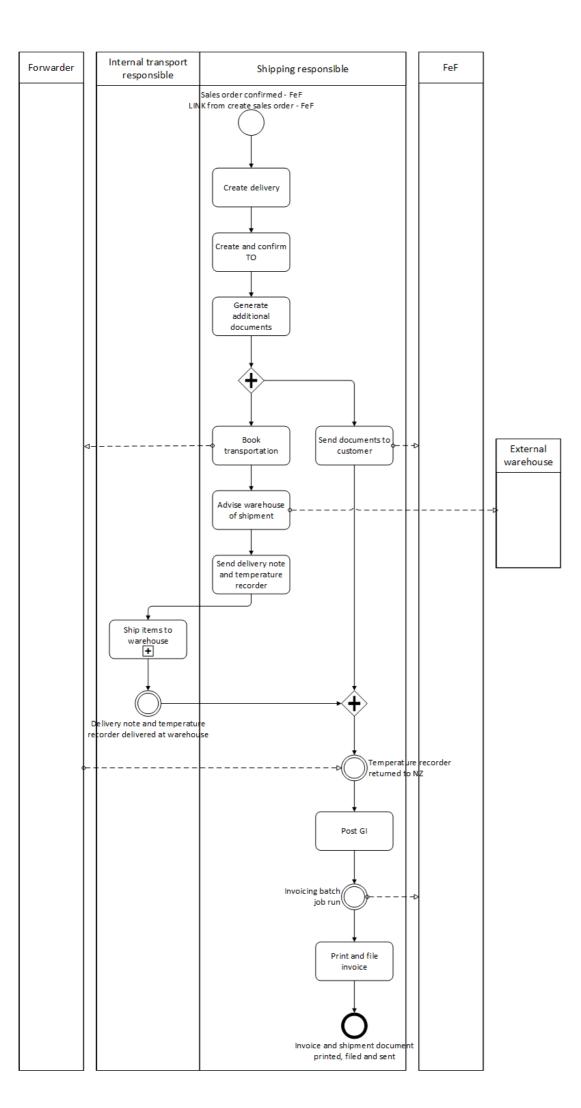

## Create Delivery, Ship and Invoice (FeF) - Description

This workflow is a part of the "Order to Shipment" workflow. What you see in the "Create Delivery, ship and invoice - FeF" is the process flow on how various customer master data is changed in SAP and involved stakeholders.